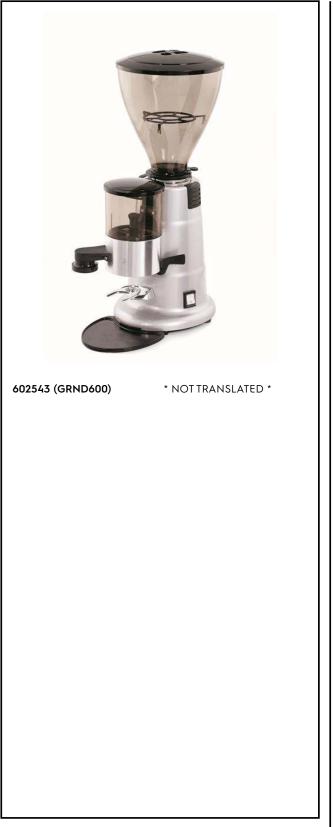

Coffee System Doser Coffee Grinder, Flat 65 mm

| ITEM #       |  |
|--------------|--|
| MODEL #      |  |
| NAME #       |  |
| <u>SIS #</u> |  |
| AIA #        |  |
|              |  |

## **Main Features**

- Automatic fill-in doser.
- Practical to use thanks to the automatic refill feature of the doser compartment, distributing a volumetrically controlled, consistent portion every time.