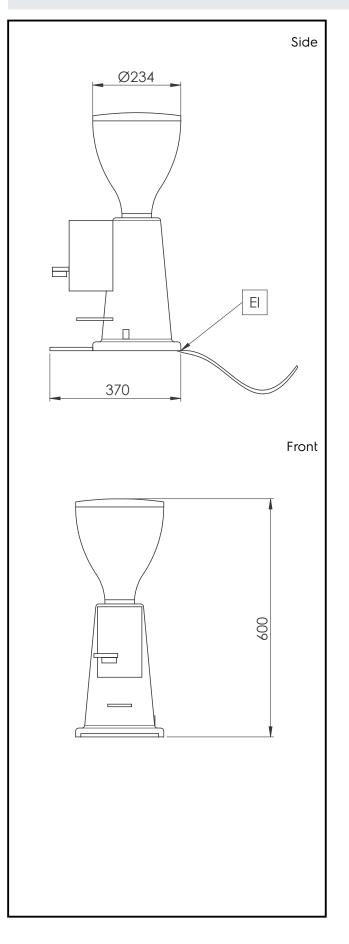

## Key Information:

| Net weight:      |
|------------------|
| Shipping weight: |
| Shipping height: |
| Shipping width:  |
| Shipping depth:  |
| Shipping volume: |